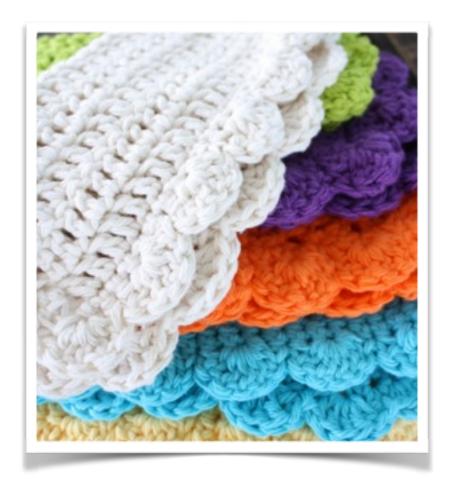

2 sc in the corner. (2 sc)

Work 20 sc up the other side of the dishcloth (2 sc in each dc). (20 sc)

2 sc in the corner. (2 sc)

SI st into the beginning ch1. (92 sc)

Row 14: Ch 2. Work 4 dc in same stitch, skip a sc, sl st into next sc, skip a st, \*5 dc in next sc, skip a sc, sl st into next sc, skip a sc\*, repeat \*-\* around dishcloth. Sl st into beginning ch 2. Finish off and weave in end. (23 shells)